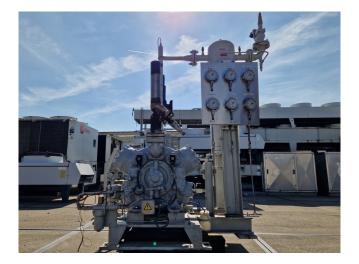

#### **Used Mycom C6HK**

Used Mycom C6HK open-type reciprocating compressor on CO2. Complete with a Lammers 150DP 50 M-4 electromotor - 50/60 Hz - 90/103,5 kW - 1480/1775 RPM, Mayekawa MAA 2565-40 oil separator with a volume of 58 liters and pressure safety switches / gauges. The capacities are based on a condensing temperature of -10°C and 1450 RPM.