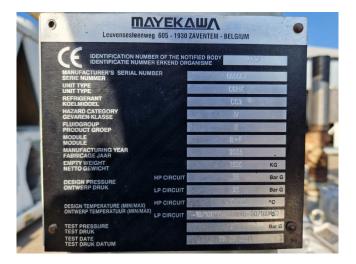

### **Specifications**

| Brand                    | Mycom                    |
|--------------------------|--------------------------|
| Туре                     | С6НК                     |
| Refrigerant              | CO2                      |
| kW at -30ºC/+40ºC        | 480,0*                   |
| kW at -40ºC/+40ºC        | 300,0*                   |
| kW at -45ºC/+40ºC        | 250,0*                   |
| On steel base frame      | ✓                        |
| Pressure safety switches | 1                        |
| Hp/Lp/Op                 |                          |
| Pressure gauges          | 1                        |
| Hp/Lp/Op                 |                          |
| Oil separator            | ✓                        |
| Oil level system AC&R    | 1                        |
| Sight Glass              | ✓                        |
| Solenoid Valve           | ✓                        |
| m3 / h                   | 126,8 m³/h - 1800 RPM    |
| Remarks                  | Y.o.b. 2022              |
| Remarks                  | *Capacities are based on |
|                          | a condensing             |
|                          | temperature of -10°C     |
|                          | and 1450 RPM             |
| Sizes                    | 2050x1500x2200 mm        |
|                          | (LxWxH)                  |
| Stock                    | 1                        |
|                          |                          |

#### **Used Mycom C6HK**

Used Mycom C6HK open-type reciprocating compressor on CO2. Complete with a Lammers 150DP 50 M-4 electromotor - 50/60 Hz - 90/103,5 kW - 1480/1775 RPM, Mayekawa MAA 2565-40 oil separator with a volume of 58 liters and pressure safety switches / gauges. The capacities are based on a condensing temperature of -10°C and 1450 RPM.