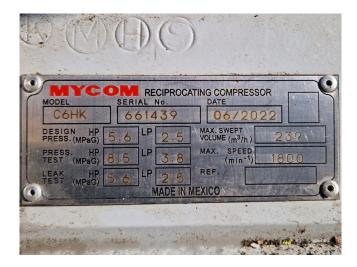

### **Specifications**

| Brand                    | Mycom                    |
|--------------------------|--------------------------|
| Туре                     | С6НК                     |
| Refrigerant              | CO2                      |
| kW at -30ºC/+40ºC        | 480,0*                   |
| kW at -40ºC/+40ºC        | 300,0*                   |
| kW at -45ºC/+40ºC        | 250,0*                   |
| On steel base frame      | ✓                        |
| Pressure safety switches | 1                        |
| Hp/Lp/Op                 |                          |
| Pressure gauges          | 1                        |
| Hp/Lp/Op                 |                          |
| Oil separator            | ✓                        |
| Oil level system AC&R    | 1                        |
| Sight Glass              | ✓                        |
| Solenoid Valve           | ✓                        |
| m3 / h                   | 126,8 m³/h - 1800 RPM    |
| Remarks                  | Y.o.b. 2022              |
| Remarks                  | *Capacities are based on |
|                          | a condensing             |
|                          | temperature of -10°C     |
|                          | and 1450 RPM             |
| Sizes                    | 2050x1500x2200 mm        |
|                          | (LxWxH)                  |
| Stock                    | 1                        |
|                          |                          |

#### **Used Mycom C6HK**

Used Mycom C6HK open-type reciprocating compressor on CO2. Complete with a Lammers 150DP 50 M-4 electromotor - 50/60 Hz - 90/103,5 kW - 1480/1775 RPM, Mayekawa MAA 2565-40 oil separator with a volume of 58 liters and pressure safety switches / gauges. The capacities are based on a condensing temperature of -10°C and 1450 RPM.