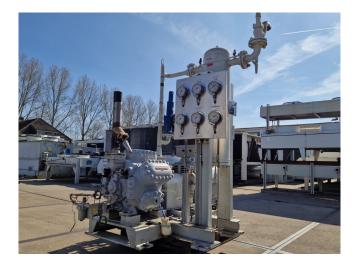

#### **Used Mycom C6HK**

Used Mycom C6HK open-type reciprocating compressor on CO2. Complete with a Lammers 150DP 50 M-4 electromotor - 50/60 Hz - 90/103,5 kW - 1480/1775 RPM, Mayekawa MAA 2565-40 oil separator with a volume of 58 liters and pressure safety switches / gauges. The capacities are based on a condensing temperature of -10°C and 1450 RPM.