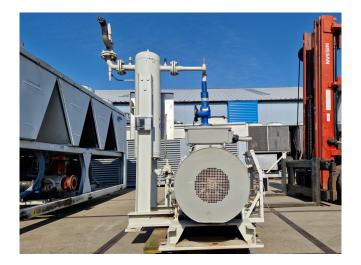

#### **Used Mycom C6HK**

Used Mycom C6HK open-type reciprocating compressor on CO2. Complete with a Lammers 150DP 50 M-4 electromotor - 50/60 Hz - 90/103,5 kW - 1480/1775 RPM, Mayekawa MAA 2565-40 oil separator with a volume of 58 liters and pressure safety switches / gauges. The capacities are based on a condensing temperature of -10°C and 1450 RPM.