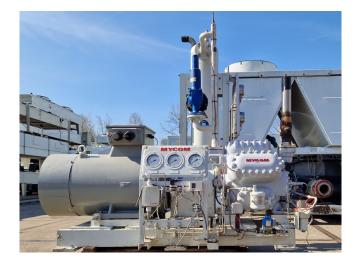

#### **Used Mycom C6HK**

Used Mycom C6HK open-type reciprocating compressor on CO2. Complete with a Lammers 150DP 50 M-4 electromotor - 50/60 Hz - 90/103,5 kW - 1480/1775 RPM, Mayekawa MAA 2565-40 oil separator with a volume of 58 liters and pressure safety switches / gauges. The capacities are based on a condensing temperature of -10°C and 1450 RPM.