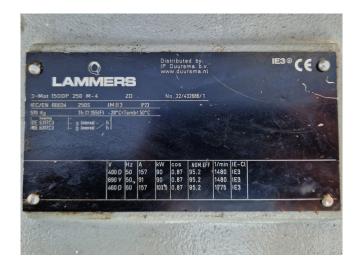

#### **Used Mycom C6HK**

Used Mycom C6HK open-type reciprocating compressor on CO2. Complete with a Lammers 150DP 50 M-4 electromotor - 50/60 Hz - 90/103,5 kW - 1480/1775 RPM, Mayekawa MAA 2565-40 oil separator with a volume of 58 liters and pressure safety switches / gauges. The capacities are based on a condensing temperature of -10°C and 1450 RPM.