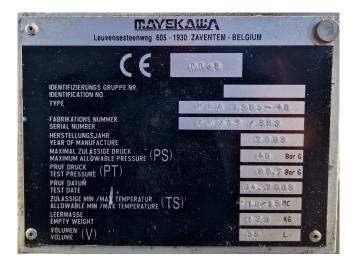

#### **Used Mycom C6HK**

Used Mycom C6HK open-type reciprocating compressor on CO2. Complete with a Lammers 150DP 50 M-4 electromotor - 50/60 Hz - 90/103,5 kW - 1480/1775 RPM, Mayekawa MAA 2565-40 oil separator with a volume of 58 liters and pressure safety switches / gauges. The capacities are based on a condensing temperature of -10°C and 1450 RPM.