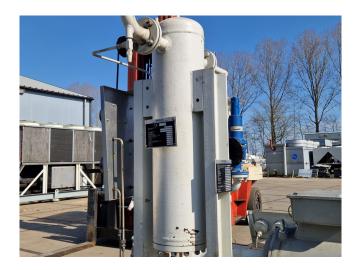

#### **Used Mycom C6HK**

Used Mycom C6HK open-type reciprocating compressor on CO2. Complete with a Lammers 150DP 50 M-4 electromotor - 50/60 Hz - 90/103,5 kW - 1480/1775 RPM, Mayekawa MAA 2565-40 oil separator with a volume of 58 liters and pressure safety switches / gauges. The capacities are based on a condensing temperature of -10°C and 1450 RPM.