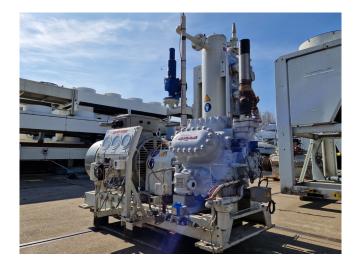

#### **Used Mycom C6HK**

Used Mycom C6HK open-type reciprocating compressor on CO2. Complete with a Lammers 150DP 50 M-4 electromotor - 50/60 Hz - 90/103,5 kW - 1480/1775 RPM, Mayekawa MAA 2565-40 oil separator with a volume of 58 liters and pressure safety switches / gauges. The capacities are based on a condensing temperature of -10°C and 1450 RPM.