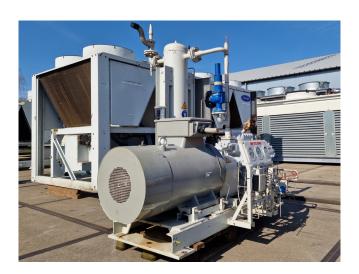

#### **Used Mycom C6HK**

Used Mycom C6HK open-type reciprocating compressor on CO2. Complete with a Lammers 150DP 50 M-4 electromotor - 50/60 Hz - 90/103,5 kW - 1480/1775 RPM, Mayekawa MAA 2565-40 oil separator with a volume of 58 liters and pressure safety switches / gauges. The capacities are based on a condensing temperature of -10°C and 1450 RPM.