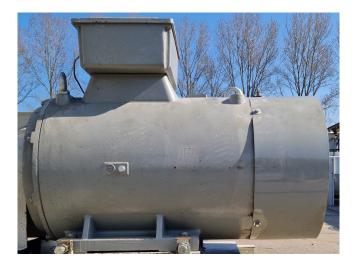

#### **Used Mycom C6HK**

Used Mycom C6HK open-type reciprocating compressor on CO2. Complete with a Lammers 150DP 50 M-4 electromotor - 50/60 Hz - 90/103,5 kW - 1480/1775 RPM, Mayekawa MAA 2565-40 oil separator with a volume of 58 liters and pressure safety switches / gauges. The capacities are based on a condensing temperature of -10°C and 1450 RPM.