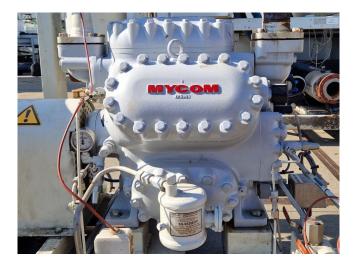

### Mycom C6HK

#### **Used Mycom C6HK**

Used Mycom C6HK open-type reciprocating compressor on CO2. Complete with a Lammers 150DP 50 M-4 electromotor - 50/60 Hz - 90/103,5 kW - 1480/1775 RPM, Mayekawa MAA 2565-40 oil separator with a volume of 58 liters and pressure safety switches / gauges. The capacities are based on a condensing temperature of -10°C and 1450 RPM.