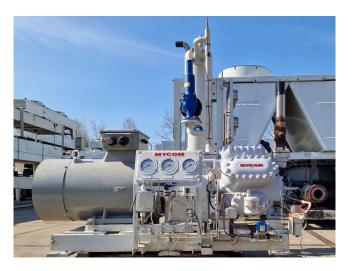

#### **Used Mycom C6HK**

Used Mycom C6HK open-type reciprocating compressor on CO2. Complete with a Lammers 150DP 50 M-4 electromotor - 50/60 Hz - 90/103,5 kW - 1480/1775 RPM, Mayekawa MAA 2565-40 oil separator with a volume of 58 liters and pressure safety switches / gauges. The capacities are based on a condensing temperature of -10°C and 1450 RPM.