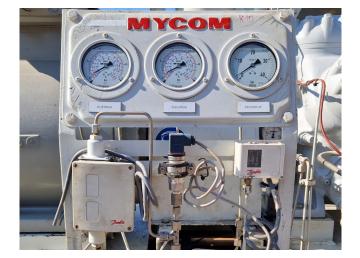

### **Specifications**

| Brand                    | Mycom                    |
|--------------------------|--------------------------|
| Туре                     | С6НК                     |
| Refrigerant              | CO2                      |
| kW at -30ºC/+40ºC        | 480,0*                   |
| kW at -40ºC/+40ºC        | 300,0*                   |
| kW at -45ºC/+40ºC        | 250,0*                   |
| On steel base frame      | ✓                        |
| Pressure safety switches | 1                        |
| Hp/Lp/Op                 |                          |
| Pressure gauges          | 1                        |
| Hp/Lp/Op                 |                          |
| Oil separator            | ✓                        |
| Oil level system AC&R    | 1                        |
| Sight Glass              | ✓                        |
| Solenoid Valve           | ✓                        |
| m3 / h                   | 126,8 m³/h - 1800 RPM    |
| Remarks                  | Y.o.b. 2022              |
| Remarks                  | *Capacities are based on |
|                          | a condensing             |
|                          | temperature of -10°C     |
|                          | and 1450 RPM             |
| Sizes                    | 2050x1500x2200 mm        |
|                          | (LxWxH)                  |
| Stock                    | 1                        |
|                          |                          |

#### **Used Mycom C6HK**

Used Mycom C6HK open-type reciprocating compressor on CO2. Complete with a Lammers 150DP 50 M-4 electromotor - 50/60 Hz - 90/103,5 kW - 1480/1775 RPM, Mayekawa MAA 2565-40 oil separator with a volume of 58 liters and pressure safety switches / gauges. The capacities are based on a condensing temperature of -10°C and 1450 RPM.